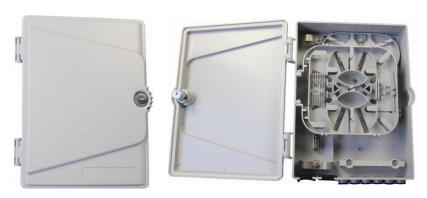

- Up to 12 drop cables
- Up to 12 SC Simplex adapters
- Can accommodate 1x 8, 1x 4 PLC Splitter
- Maximum capacity is 24F
- 2 main ports is for 1 loop cable or 2 cables with max  $\emptyset$  12 mm
- The 12 small ports, each port can hold 1 drop cable
- Bending radius > 30 mm
- Outdoor use (IP65)
- Useable for wall mounting and pole mounting
- Safety lock
- Rugged and durable construction for long term reliability (UV resistance)
- Design for small and medium volumes of fiber optic cables
- Re-usable
- ROHS compliance

#### **Product Overview**

The item "DN-9688012" from DIGITUS® Professional is a termination box suitable for wall- and pole mounting. It consists of a rugged and durable construction for outdoor applications (IP65) and can carry up to 24 fibers.



## **Product Images**



## **Examples of application**



### **Product Number Information**

DN-9688012 Fiber Optical Termination Box for 12x SC/SX, 12x LC/DX, 12 drop cables, 2 main ports for cable, color grey (RAL 7035)