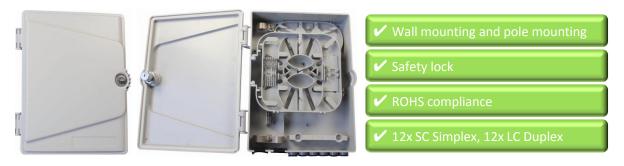

#### **Features**

- Up to 12 drop cables
- Up to 12 SC Simplex adapters
- Can accommodate 1x 8, 1x 4 PLC Splitter
- Maximum capacity is 24F
- 2 main ports is for 1 loop cable or 2 cables with max  $\emptyset$  12 mm
- The 12 small ports, each port can hold 1 drop cable
- Bending radius > 30 mm
- Outdoor use (IP65)
- Useable for wall mounting and pole mounting
- Safety lock
- Rugged and durable construction for long term reliability (UV resistance)
- Design for small and medium volumes of fiber optic cables
- Re-usable
- ROHS compliance

#### **Product Overview**

The item "DN-9688012" from DIGITUS® Professional is a termination box suitable for wall- and pole mounting. It consists of a rugged and durable construction for outdoor applications (IP65) and can carry up to 24 fibers.

### **Product Number Information**

DN-9688012 Fiber Optical Termination Box for 12x SC/SX, 12x LC/DX, 12 drop cables, 2 main ports for cable, color grey (RAL 7035)