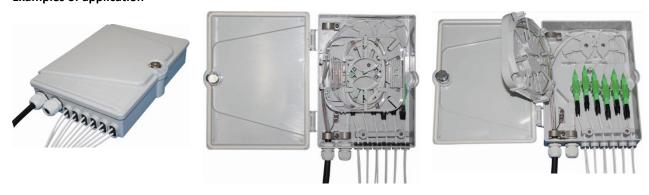

2 SC Simplex adapters
- Can accommodate 1x 8, 1x 4 PLC Splitter
- Maximum capacity is 24F
- 2 main ports is for 1 loop cable or 2 cables with max  $\emptyset$  12 mm
- The 12 small ports, each port can hold 1 drop cable
- Bending radius > 30 mm
- Outdoor use (IP65)
- Useable for wall mounting and pole mounting
- Safety lock
- Rugged and durable construction for long term reliability (UV resistance)
- Design for small and medium volumes of fiber optic cables
- Re-usable
- ROHS compliance

#### **Product Overview**

The item "DN-9688012" from DIGITUS® Professional is a termination box suitable for wall- and pole mounting. It consists of a rugged and durable construction for outdoor applications (IP65) and can carry up to 24 fibers.



## **Product Images**



## **Examples of application**



### **Product Number Information**

DN-9688012 Fiber Optical Termination Box for 12x SC/SX, 12x LC/DX, 12 drop cables, 2 main ports for cable, color grey (RAL 7035)